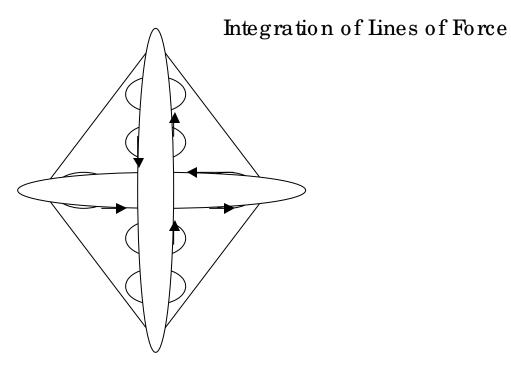

#### The Vertical and Horizontal Lines of Force

The purpose of engaging your seven part formula is: 1) to fully vitalize all of your creative force components, 2) to identity and maximize strengths 3) to minimize imbalances that cause unclear goals 4) to eliminate the tendency to compromise personal values, 5) to redirect and galvanize inadequate focus 6) to retrieve and regenerate the loss of vitality that hampers professional momentum. As clarity is precise and strengths are maximized, the tendency to compromise intrinsic core values, personal authenticity and hence personal power becomes more and more unlikely. When your line of force is both unleashed and uncompromised, your creative genius is activated, becoming exponential or self perpetuating.

To become self perpetuating, the rule of thumb is that each sphere must be operative at a 66% degree of vitality and "force" to achieve optimum results. In turn, your vertical and lateral lines of Force must be operative at an overall 66% respectively to activate the exponential factor and achieve evolving, sustainable success. When the lines of force are activated beyond 66%, the creative power of perpetual genius is unleashed that steadily evolves in momentum to achieve the hall mark of a life legacy.

The vertical line of force activates your personal life mission, your professional goal or your project objective. This line of force moves from the vital essence within your individuality that propels your abilities far beyond your skill sets and existing knowledge base. Activating this mainline of personal empowerment stimulates the urge and ability to create. It is the super source of essence level motivation.

The horizontal line of force is lateralized through three spheres of influence that we call the Triple Action Mandate which gives shape to the process of manifestation. This is the line of force that brings your objectives out into the world of influence and visibility. When this line of force is motivated by the factor of "Good-Will Benefit," this active influence becomes dynamically charged. Your horizontal line of force defines and energizes the manner in which your intrinsic nature of power, good-will and intelligence is expressed. It is also the manner in which you collaborate well or not so well with others. This line of force also defines and shapes the professional circumstances that you draw to yourself and how the outer world is likely to respond to you.

#### The Unified Lines of Force

The objective of utilizing the co-creation formula is to ignite and cultivate optimum dynamic force and creativity applied to the goals that you seek to manifest. As you work with this method, it is easy to see as example that if you have a well activated lateral line of force but a weak vertical line of force that your overall potential of success will be compromised and less than optimum. This method can also be used in very specific ways, such as serving to achieve clarity of priorities prior to developing a financial strategy or business plan. There is infinite creative leeway with how you choose to work with this methodology.