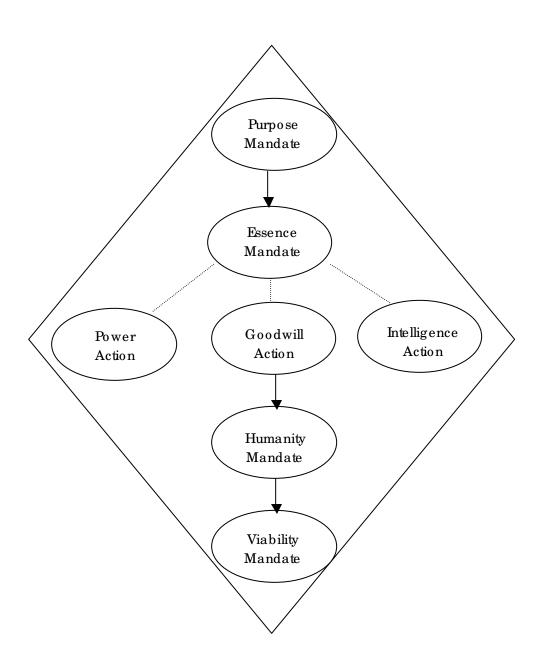

#### Purpose Mandate

What is the empowering purpose behind your ultimate goal? What is the force that drives your objective? What is the dynamic mandate that empowers your vertical "Line of Force" and ignites your ascent toward accomplishment? What is the vital force or word that describes the higher power or destiny that calls you to move forward with a new project, new career, new creation, or new goal? What is the single word or short phrase that captures and defines the inherent power that is essential to amp-up and ignite success?

#### Essence Mandate

What is the primal core benefit to yourself and others that is inherent to your purpose? What influence do you know and feel to be your Promised Iand or shining star? What is the inherent benefit or service that you long to offer or create? What is the absolute heart and soul of your work that seeks to radiate into manifestation? If this essence was given a voice, what would it say? What phrase or sentence would sculpt, shape and define the heart of benefit and goodwill that is inherent to your work, project, product, or objective?

#### Triple Action Mandate

What are the three action factors, the Lines of Force that define and lateralize the "power, benefit and intelligence" of your objectives? What actions distribute and make visible your goals or project? How does the benefit of your service reach your clients? What combination of forces must be activated in order to make you or your goals dynamically visible? What steps must be taken to assure concrete attainment of goals? What is the dynamic & vital "power" action? What is the good-will & benefit "love" action? What is the practical & innovative "intelligence" action? In what way must these three essential action factors become a horizontal, lateral "Line of Force" going out into the world?

#### Humanity Mandate

What factors create success for home and hearth and water the garden of the soul? What must be valued and nurtured in you personal life? What is the best way to feed your personal emotional health? What must you protect or assure in your family life as a spouse, parent, or family member? What values are inherent to your intrinsic nature that you owe yourself to uphold? What is essential to your personal care, professional grooming and overall appearance that assures self esteem?

#### Viability Mandate

What are the sustainability factors that must be in place to assure progressive success? What are the building blocks that create a solid foundation under you feet? What are the financial issues that be factored to initiate, launch and sustain? What is too much or too little financial expectation? What is the sound and proper sequencing of project progression? What are the personal health, vitality and regeneration factors? What is the back up and support that you need: public speaking or coaching; flexible daycare; flex time work hours; or having a housekeeper twice a week?

The five energizing spheres of focus and influence are: 1) The Power Mandate... the primary motivating purpose that propels action 2) The Essence Mandate... the primary core identity seeking expression behind the product, service or goal. 3) The Triple Action Mandate... the visibility and distribution of the positive intention and personal influence within the objective. 4) The Humanity Mandate... personal life integration that provides respite and safe harbor for regeneration 5) The Vitality Mandate... sustainability in health, life force and finances.

The horizontal line of force is lateralized through three spheres of influence that we call the Triple Action Mandate which gives shape to the process of manifestation. This is the line of force that brings your objectives out into the world of influence and visibility. When this line of force is motivated by the factor of "Good-Will Benefit," this active influence becomes dynamically charged. Your horizontal line of force defines and energizes the manner in which your intrinsic nature of power, good-will and intelligence is expressed. It is also the manner in which you collaborate well or not so well with others. This line of force also defines and shapes the professional circumstances that you draw to yourself and how the outer world is likely to respond to you.

The three ruling spheres of lateral focus or influence are:

- 1) power action... the directing keynote of power to achieve a goal
- 2) good-will action... the motivating keynote of positive influence
- 3) intelligence action... the proactive keynote of co-creation